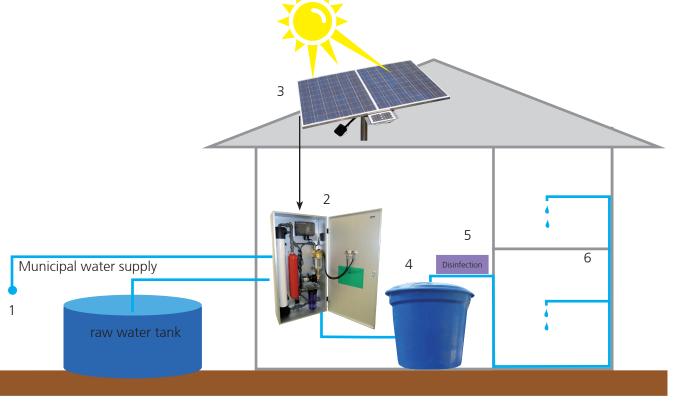

1 Municipal water supply or raw water 2 Trunz Wall Mounted 001

3 Solar powered or any other power source

4 Product water storage tank5 UV disinfection6 Water pipes